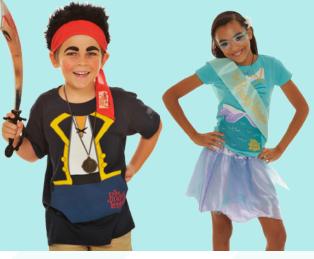

Where: Fantasyland at Disneyland® Park and World of Disney® Store in Downtown Disney® Marketplace at Walt Disney World® Resort

If savvy swashbuckling is more your style, then you may want to set your sights on land at the Magic Kingdom. The Pirates League has added "Jake and the Never Land Pirates Deluxe Package" and "Mermaid Deluxe Package" to its portfolio.

Where: Magic Kingdom® Park at the Walt Disney World® Resort

The "Jake and the Never Land Pirates Deluxe Package" includes a Jake Bandana with faux hair, Sword and Sheath, The Pirates League Bag, a Unique Pirate Coin Necklace, plus a Jake and the Never Land Pirates Costume T-shirt to complete the overall look!

The "Mermaid Deluxe Package" includes Luminous Mermaid Make-up and make-up palette, Mermaid Hairstyle with Color Changing Hair Clip, Distinctive Mermaid Necklace, Nail Polish, Mermaid Sash, plus a special Mermaid Costume T-Shirt and Tutu!