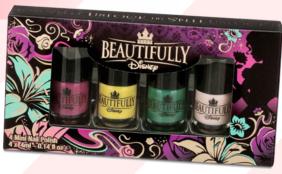

## **UNLOCK THE SPELL**

Unlock the Spell includes three nail polishes, three lip glosses, a mini nail polish set and an eye shadow palette, which unleash the alluring soft colors of three spell bound princesses: Belle, Rapunzel and Tiana.