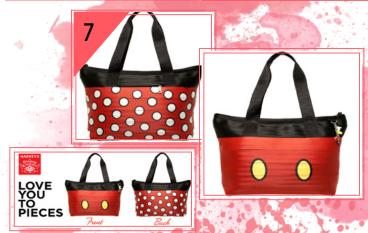

#### HARVEYS FOR DISNEY COUTURE

DLR JULY 13

Meet Dana and Melanie Harvey July 13 at Disney Vault 28 in the Downtown Disney® District from 11 a.m. to 1 p.m. as they debut the newest HARVEYS for Disney Couture Seatbeltbag® collection. These durable, woven handbags feature iconic images of Mickey and Minnie in a variety of styles. Word on the street is that other silhouettes will be available, but you'll have to stop by to see them!