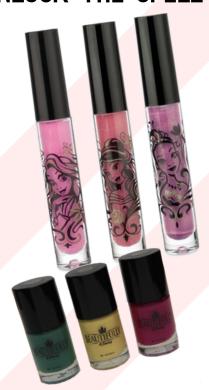

## **UNLOCK THE SPELL**

Unlock the Spell includes three nail polishes, three lip glosses, a mini nail polish set and an eye shadow palette, which unleash the alluring soft colors of three spell bound princesses: Belle, Rapunzel and Tiana.