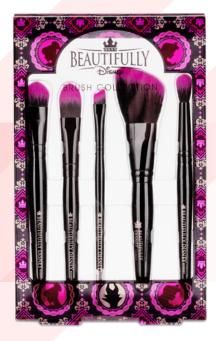

For a limited time, Guests will have the opportunity to purchase a Beautifully Disney five (5) Piece Brush Set for \$15.00 plus tax with any Beautifully Disney cosmetic merchandise purchase of \$40.00 or more. But don't despair, if you are unable to pick up this brush set during this special promotion, look for it at its normal retail value of \$19.95.